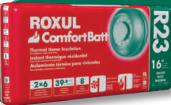

#### **R23** FOR 2x6 STUDS 16" ON CENTER

Covers: 39.8 ft<sup>2</sup> Length: 47" Width: 151/4" Thickness: 5½" Batts per bag: 8