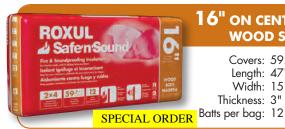

#### 16" ON CENTER FOR **WOOD STUDS**

Covers: 59.7 ft<sup>2</sup> Length: 47" Width: 151/4" Thickness: 3"