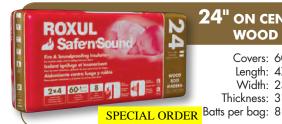

#### 24" ON CENTER FOR **WOOD STUDS**

Covers: 60.1 ft<sup>2</sup> Length: 47" Width: 23" Thickness: 3"