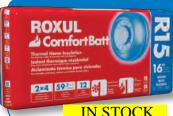

#### R15 FOR 2x4 STUDS 16" ON CENTER

Covers: 59.7 ft<sup>2</sup> Length: 47" Width: 151/4" Thickness: 31/2" Batts per bag: 12

#### **IN STOCK**