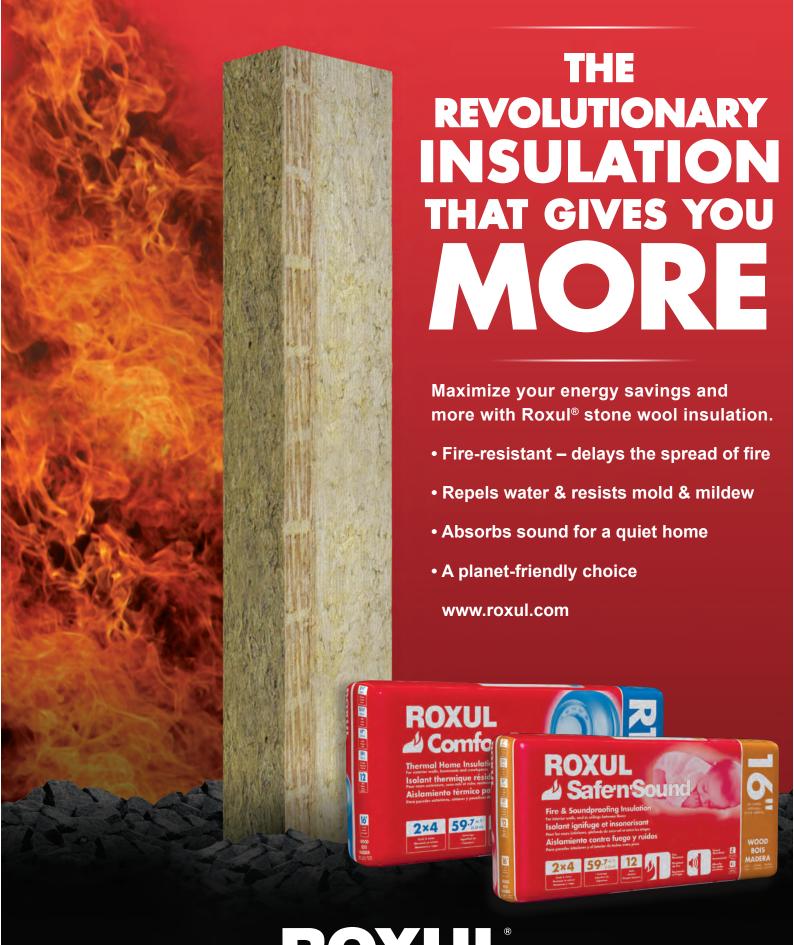

ROXUL®
The Better Insulation

# ROXUL ComfortBatt

Thermal Home Insulation

# ROXUL SafenSound

Fire & Soundproofing Insulation

### **SAVE ENERGY**

- Excellent thermal performance reduces heating/cooling costs
- Snug fit between studs provides maximum R-value

## **QUIET HOME**

- Optimized to create an excellent sound barrier
- For use in interior walls, and ceilings between floors