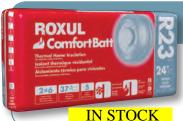

#### **R23** FOR 2x6 STUDS 16" ON CENTER

Covers: 39.8 ft<sup>2</sup> Length: 47" Width: 151/4" Thickness: 5½" Batts per bag: 8