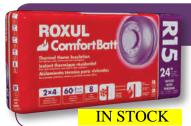

#### R15 FOR 2x4 STUDS 24" ON CENTER

Covers: 60.1 ft<sup>2</sup> Length: 47" Width: 23" Thickness: 31/2" Batts per bag: 8

#### **IN STOCK**