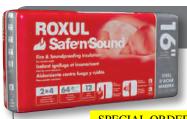

#### 16" ON CENTER FOR **STEEL STUDS**

Covers: 64.0 ft<sup>2</sup> Length: 48" Width: 161/4" Thickness: 3" SPECIAL ORDER Batts per bag: 12